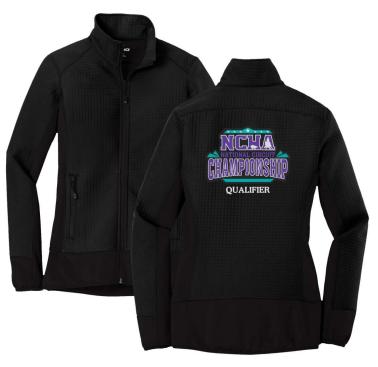

## **Ogio Brand**

This forward-thinking jacket fuses a technical grid pattern with stretch side panels. It comes with embroidered Championship logo and Qualifier on back.

| C                                                                  | OGIC   | <b>ס</b> ' |                   | OGIO <sup>®</sup> Women's Trax Jacket. |                                                                       |        |        |        |  |  |
|--------------------------------------------------------------------|--------|------------|-------------------|----------------------------------------|-----------------------------------------------------------------------|--------|--------|--------|--|--|
| PRODUCT MEASUREMENTS                                               |        |            |                   |                                        |                                                                       |        |        |        |  |  |
|                                                                    | XS     | s          | м                 | L                                      | XL.                                                                   | 2XL    | 330.   | 4XL    |  |  |
| Size                                                               | 2      | 4/8        | 8/10              | 12/14                                  | 16/18                                                                 | 20/22  | 24/28  | 28/30  |  |  |
| Body Length                                                        | 26 1/2 | 27         | 27 1/2            | 28                                     | 28 1/2                                                                | 29     | 29 1/2 | 30     |  |  |
| Bust                                                               | 17 1/2 | 18 1/2     | 19 1/2            | 21                                     | 22 1/2                                                                | 24     | 26     | 28     |  |  |
| Sleeve Length                                                      | 32     | 32 1/2     | 33                | 33 5/8                                 | 34 1/4                                                                | 34 7/8 | 35 1/4 | 35 5/8 |  |  |
| GCDY LENGTH<br>Assured from high point of shoulder from the front. |        |            |                   |                                        | BUST Measured across the chest one inch below armhole when laid flat. |        |        |        |  |  |
| SLEEVE LENGTH                                                      |        |            | vn sjeeve to hem. |                                        |                                                                       |        |        |        |  |  |