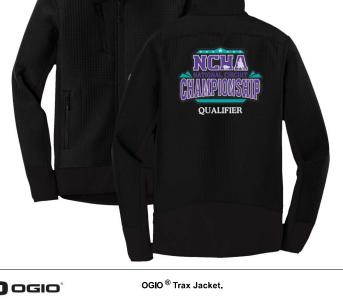

| C                                                                   | oGic   | "<br>ס               |                   | OGIO <sup>®</sup> Trax Jacket.                                                |        |        |        |        |  |  |
|---------------------------------------------------------------------|--------|----------------------|-------------------|-------------------------------------------------------------------------------|--------|--------|--------|--------|--|--|
| PRODUCT MEASUREMENTS                                                |        |                      |                   |                                                                               |        |        |        |        |  |  |
|                                                                     | XS     | s                    | м                 | L                                                                             | XL.    | 2XL    | 3XL    | 4XL    |  |  |
| Body Length                                                         | 27 1/4 | 28 1/4               | 29 1/4            | 30 1/4                                                                        | 31 1/4 | 32 1/4 | 32 3/4 | 33 1/4 |  |  |
| Chest Width                                                         | 18 1/2 | 20                   | 21 1/2            | 23                                                                            | 24 1/2 | 26     | 28     | 30     |  |  |
| Sleeve Length                                                       | 34 1/4 | 35                   | 35 3/4            | 36 1/2                                                                        | 37 1/4 | 38     | 38 3/4 | 39 1/2 |  |  |
| BODY LENGTH<br>Measured from high point of shoulder from the front. |        |                      |                   | CHEST WIDTH  Measured across the chest one inch below armhole when laid flat. |        |        |        |        |  |  |
| SLEEVE LENGTH<br>Start at center of                                 |        | e down shoulder, dow | yn sleeve to hem. |                                                                               |        |        |        |        |  |  |